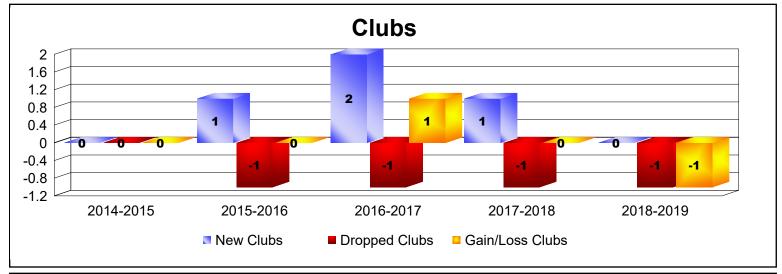

District 5M 5 As of June 2019 Cumulative

| Year      | New<br>Clubs | Dropped<br>Clubs | Gain/<br>Loss<br>Clubs | New<br>Members | Charter<br>Members | Reinstate<br>Members | Transfer<br>Members | Total<br>Member<br>Added | Total<br>Members<br>Dropped | Gain/<br>Loss<br>Members |
|-----------|--------------|------------------|------------------------|----------------|--------------------|----------------------|---------------------|--------------------------|-----------------------------|--------------------------|
| 2014-2015 | 0            | 0                | 0                      | 145            | 2                  | 5                    | 11                  | 163                      | -153                        | 10                       |
| 2015-2016 | 1            | -1               | 0                      | 143            | 25                 | 10                   | 10                  | 188                      | -170                        | 18                       |
| 2016-2017 | 2            | -1               | 1                      | 169            | 44                 | 3                    | 8                   | 224                      | -123                        | 101                      |
| 2017-2018 | 1            | -1               | 0                      | 96             | 21                 | 29                   | 9                   | 155                      | -238                        | -83                      |
| 2018-2019 | 0            | -1               | -1                     | 118            | 4                  | 6                    | 17                  | 145                      | -182                        | -37                      |
| Average   | 1            | -1               | 0                      | 134            | 19                 | 11                   | 11                  | 175                      | -173                        | 2                        |