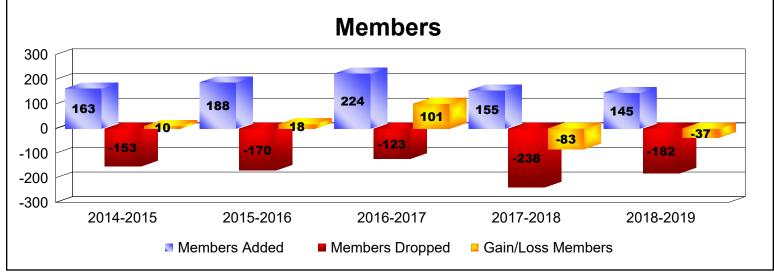

District 5M 5 As of June 2019 Cumulative

| Year      | New<br>Clubs | Dropped<br>Clubs | Gain/<br>Loss<br>Clubs | New<br>Members | Charter<br>Members | Reinstate<br>Members | Transfer<br>Members | Total<br>Member<br>Added | Total<br>Members<br>Dropped | Gain/<br>Loss<br>Members |
|-----------|--------------|------------------|------------------------|----------------|--------------------|----------------------|---------------------|--------------------------|-----------------------------|--------------------------|
| 2014-2015 | 0            | 0                | 0                      | 145            | 2                  | 5                    | 11                  | 163                      | -153                        | 10                       |
| 2015-2016 | 1            | -1               | 0                      | 143            | 25                 | 10                   | 10                  | 188                      | -170                        | 18                       |
| 2016-2017 | 2            | -1               | 1                      | 169            | 44                 | 3                    | 8                   | 224                      | -123                        | 101                      |
| 2017-2018 | 1            | -1               | 0                      | 96             | 21                 | 29                   | 9                   | 155                      | -238                        | -83                      |
| 2018-2019 | 0            | -1               | -1                     | 118            | 4                  | 6                    | 17                  | 145                      | -182                        | -37                      |
| Average   | 1            | -1               | 0                      | 134            | 19                 | 11                   | 11                  | 175                      | -173                        | 2                        |